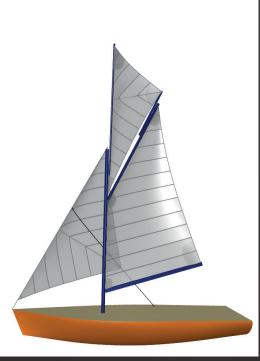

During 2022 we have released 3 new versions of AzureProject with the following main developments:

- Added Gaff Top Sail design, including associated rig elements

- New improved Decksweeper design options.

- Updated external hull import to latest version of 3dm files.

- Added a 2D flexible distance measurement tool.

A further release will be available in the

Gaff Top Sail

coming days with updates to the Gaff Top sail design and more.